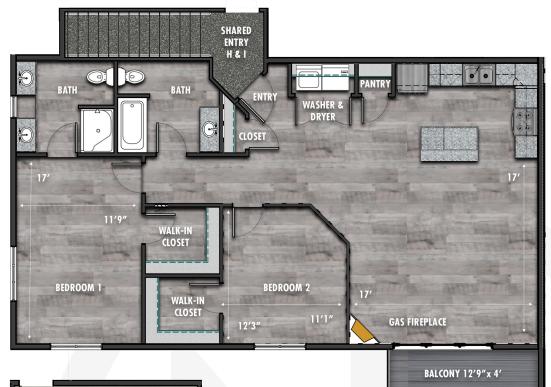

## **APARTMENT I**

2 BDRM 1,236 SQ FT 2ND FLOOR

Upon entrance, all attention goes to the spectacular three-panel, patio door set leading to

a private balcony. An expansive open living area is enhanced by soaring cathedral ceilings and a striking gas fireplace in the corner. The gourmet kitchen features a grand, eat-at granite island and large pantry. The first bedroom boasts a vaulted ceiling, oversized windows, a walk-in closet, and bathroom with a tub/shower combination access across the hall. The spacious master bedroom is highlighted by two walls of perfectly placed

oversized windows and a walk-in closet. The master bathroom offers a double vanity divided by a window welcoming natural light as well as a shower with a bench seat. Two closets, one for storage and the other housing a full-sized washer and dryer are just off of the angled entry. The apartment features beautiful, durable hardwood-style floors throughout. Park in a private, attached two-car garage and enter through a secure foyer and stairwell shared with just one other neighbor.