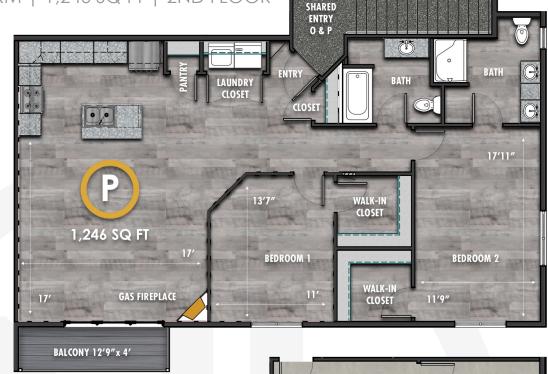

APARTMENT P 2 BDRM | 1,246 SQ FT | 2ND FLOOR

Enjoy vast amounts of space in this open-concept two-bedroom second-floor apartment. An exquisite kitchen is centered around a granite-top eat-at island.

A shelf between the kitchen cabinets provides a space for a flat-screen television.

I-STALL ATTACHED GARAGE

1-STALL ATTACHED GARAGE

The living space offers flexible dining and great room options, and is highlighted by soaring cathedral ceilings and gas fireplace. Natural light floods in the three full-view glass patio doors leading to a private balcony. An angled wall adds interest to the first of two bedrooms boasting an oversized window, vaulted ceiling, and walk-in closet.

Convenient access to a spacious bathroom including a tub/shower

combination is directly across the hall. The master bedroom offers two walls of perfectly placed oversized windows as well as a walk-in closet. The master bathroom boasts plenty of space, offering a window welcoming natural light, a double vanity, and a shower with a bench seat. A storage closet and full-size washer and dryer closet are just off the angled entry. Featuring a beautiful hardwood-style floors throughout. Resident may have the option of a one or two-car attached garage accessible through a secure foyer and stairwell shared with just one other neighbor.

2 BEDROOM 2 BATH GAS FIREPLACE 1 OR 2-STALL ATTACHED GARAGE

\$ \_\_\_\_\_ MOVE-IN \_\_\_\_