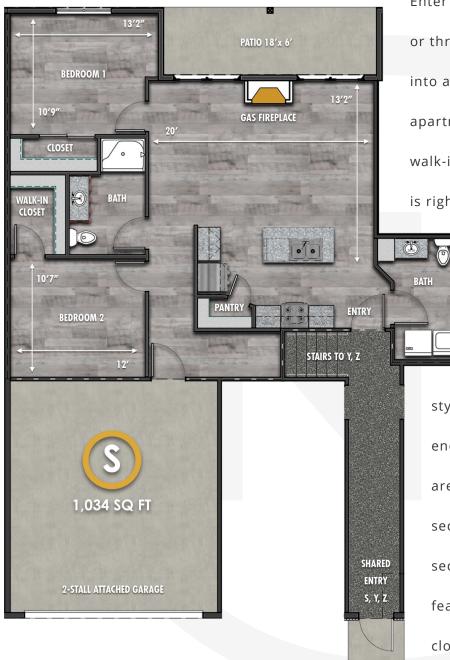

## **APARTMENT S**

## 2 BDRM | 1,034 SQ FT | 1ST FLOOR

Enter directly from an attached two-car garage or through a secure, well-appointed hall space into an area isolating the first bedroom of the apartment, offering privacy as well as a large walk-in closet. Convenient access to the bathroom is right around the corner. Continue down the

hallway to discover a large open
concept living area, centered around
a gas fireplace in between two sets
of glass patio doors. The corner-

style kitchen and large, granite eat-at counter encourages conversation with the main living area. The washer and dryer are housed in the second bathroom off the garage entrance. The second bedroom sits in the opposite corner, featuring an oversized window and additional closet. Hardwood-style flooring and nine-foot high ceilings throughout.

2 BEDROOM

2 BATH

**GAS FIREPLACE** 

2-STALL ATTACHED GARAGE

\$ \_\_\_\_\_ MOVE-IN \_\_\_\_