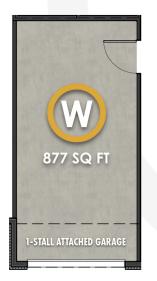

## **APARTMENT W**

1 BDRM | 877 SQ FT 2ND FLOOR

Enter this grade beautiful open atural light doors. Under the autiful grade beautiful grade be

Enter this grand one bedroom upper to a

beautiful open concept space, well-lit with

BALCONY 21' x 6'

GAS FIREPLACE

kitchen opposite the fireplace. Proceed from the kitchen towards the expansive bedroom highlighted with a dramatic ceiling vault, oversized window, and a walk-in closet equipped with a washer and dryer as well as plenty of shelving for storage.

The bathroom across the way boasts a granite double vanity and a tub shower.

Hardwood style flooring throughout add beauty to the main living space.

1 BEDROOM

1 DATH

**GAS FIREPLACE** 

1-STALL ATTACHED GARAGE