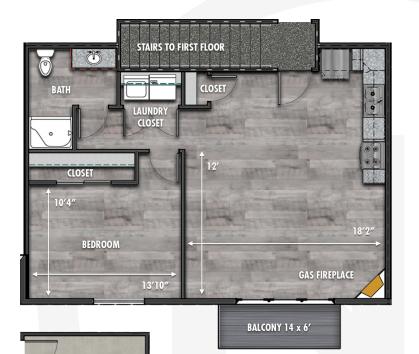

## **APARTMENT X**

## 1 BDRM | 747 SQ FT 2ND FLOOR

Enter this grand one bedroom upper to a beautiful open concept space, well-lit with plenty of natural light flooding in from a trio of glass windows. Under soaring vaulted ceilings, a gas fireplace in the corner of the living space leads to an expansive balcony. A beautifully spacious kitchen accentuates the open living space opposite the fireplace. Proceed from the

kitchen towards the expansive bedroom highlighted with a dramatic ceiling vault and oversized window. The washer and dryer are housed across the way in a closet with plenty of shelving. An additional coat closet sits just off the apartment entry. The bathroom sits privately in the corner of the unit and boasts a grand vertical mirror. Hardwood style flooring throughout add beauty to the main living space.

1 BEDROOM

1 BATH

**GAS FIREPLACE** 

1-STALL ATTACHED GARAGE

\$ MOVE-IN