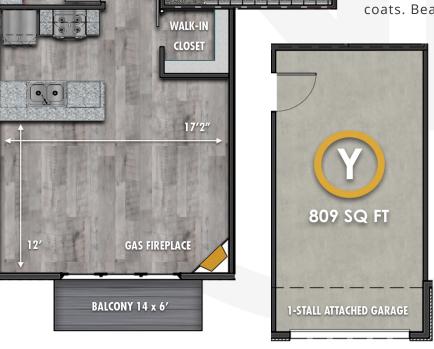

## **APARTMENT Y**

## 1 BDRM | 809 SQ FT 2ND FLOOR

Enter this gratifyingly secluded second floor one-bedroom through a secure hallway shared with just one other neighbor. Follow a long corridor with plenty of storage space along the way to a grand open living space anchored by a galley-style kitchen, corner gas fireplace and three full-view glass patio doors leading to your private balcony.

STAIRS TO FIRST FLOOR

1 BEDROOM

BEDROOM

LAUNDRY CLOSET

**BATH** 

1 RATH

**GAS FIREPLACE** 

1-STALL ATTACHED GARAGE