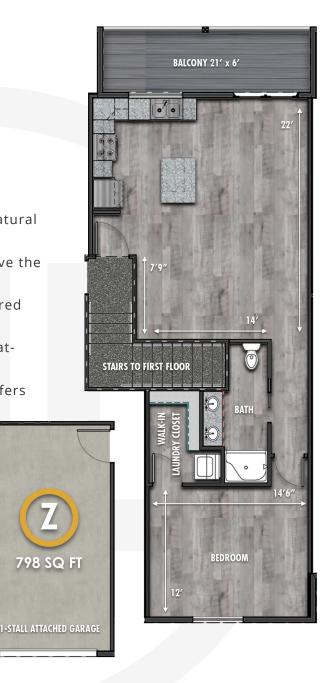

## **APARTMENT Z**

1 BDRM | 798 SQ FT 2ND FLOOR

Relish in this spectacular one-bedroom upper featuring a unique design with dramatic vaulted ceilings. Plenty of natural light floods in through the oversized window located above the kitchen sink. Glass patio doors lead to an expansive covered balcony that is recessed for additional privacy. A large, eatat granite top island perfectly anchors the kitchen and offers versatility for furniture layout options. A secluded bathroom equipped with a granite doublevanity countertop and shower with a bench seat is conveniently located just off of the master bedroom. Highlights of the private master retreat include a dramatic vault, an oversized window, and

walk-in closet with a full-size washer and dryer. Beautiful hardwood-style floors are featured throughout the space. An attached, oversized single-stall garage is at the bottom of the shared stairwell.

| BEDROOM | IBAIH | RECESSED BALCONY | I-STALL ATTACHED GARAGE |
|---------|-------|------------------|-------------------------|
|         |       |                  |                         |

\$ \_\_\_\_\_ MOVE-IN \_\_\_\_\_